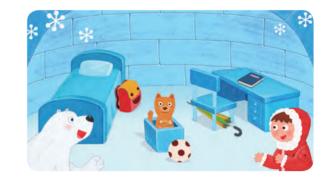

# It's on the desk.

name: score:

#### A Look and match.

behind

on

in

| 1  |   |  |
|----|---|--|
| 1. | 1 |  |
|    |   |  |
|    |   |  |

under

### **B** Look and fill in the blanks.

1. The umbrella is the chair.

| 2. | The backpack is | 5           |
|----|-----------------|-------------|
|    |                 | to the bed. |

3. The ball is in \_\_\_\_\_ of the box.

4. The book is \_\_\_\_ the desk.

It's not on the desk.

my pencil case?

2. Where is my notebook?

your bag!

Unscramble and write.

1. are / Where / crayons / my /?

2. in front of / They / the backpack / are / .

3. it / on / Is / the desk / ?

Answer the question.

Where is your backpack?