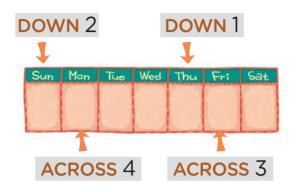

# What day is it today?

| name: | score: |  |
|-------|--------|--|
|       |        |  |

(A) Complete the puzzle.

B Look and fill in the blanks.

- 1. I watch movies on \_\_\_\_\_
- 2. I read books on \_\_\_\_\_.
- 3. I play baseball on

Today is \_\_\_\_\_\_!

### Unscramble and write.

- 1. ride / I / on Thursday / my bike / .
- 2. do you / on Friday / What / do /?
- 3. day / today / What / is it /?

## Answer the question.

What do you do on Sunday?