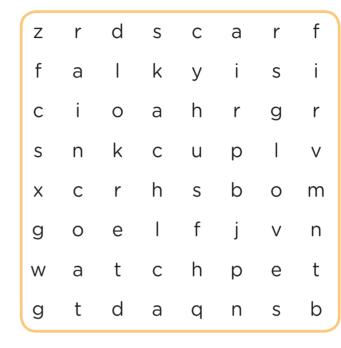

## How much is this?

name: score:

A Find and circle the words.

B Look and fill in the blanks.

1. How much is this

2. How much is this

3. How much are these

4. How much are these