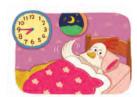

# When do you get up?

name: score:

#### B Look and fill in the blanks.

1. I eat <u>b</u> at 7:15.

2. I \_\_\_\_school at 8.

3. I do \_\_\_\_\_ at 4:30.

4. I eat <u>d</u> at 6:20.

2. When do you go to bed?

|  |      |      | -   |
|--|------|------|-----|
|  | <br> | <br> | _   |
|  | <br> | <br> | 10. |
|  |      |      |     |

Unscramble and write.

| 1. | a shower / take / When / do you / ?   |
|----|---------------------------------------|
|    |                                       |
| 2. | your homework / do / do you / When /? |
|    |                                       |
| 3. | get up / at / I / 7:40 / .            |
|    |                                       |

Answer the question.

When do you get up?

| / |       |        |  |
|---|-------|--------|--|
|   | name: | score: |  |
| ١ |       |        |  |

A Fill in the words and match them to the pictures.

| 1. eat |  | h |  |
|--------|--|---|--|
|--------|--|---|--|