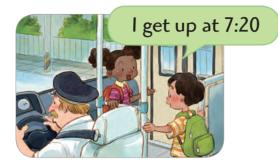

# When do you get up?

name: score:

Answer the question.

When do you get up?

| / |       |        |  |
|---|-------|--------|--|
|   | name: | score: |  |
| ١ |       |        |  |

A Fill in the words and match them to the pictures.

| 1. eat |  | h |  |
|--------|--|---|--|
|--------|--|---|--|