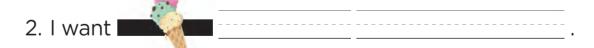

| %    | Zil. |    |   |  |
|------|------|----|---|--|
| <br> | H    |    |   |  |
|      | 1    | (4 | 5 |  |
|      |      |    |   |  |

# I want a sandwich.

| name: | score: |
|-------|--------|

(A) Unscramble the words and match.

| 1 ikml  | _ | _ | _ | _ | _ | _ | _ | _ | _ | _ | _ | _ | _ | _ | _ |  |
|---------|---|---|---|---|---|---|---|---|---|---|---|---|---|---|---|--|
| I. IKMI |   |   |   |   |   |   |   |   |   |   |   |   |   |   |   |  |







B Look and fill in the blanks.

1. I want a







What do you want to drink?

## Unscramble and write.

- 1. also want / ice cream / I / . 2. want / fish and / I / juice / . 3. do you / drink / What / want to /?
- 🔁 Answer the question.



What do you want to eat?



# How many cups do you have?

(A) Complete the puzzle.





|   |      | 4 | . ( |
|---|------|---|-----|
| • | 00 . |   |     |
| 1 |      |   |     |
|   |      |   |     |



B Look and fill in the blanks.



1. I have a \_\_\_\_\_



2. I have four



3. I have five



4. I have three



I have

2.

bowls do you have?



#### Unscramble and write.

| 1. | three / I / glasses / have / .       |
|----|--------------------------------------|
| 2. | has / four / She / knives / .        |
| 3. | do you / How many / forks / have / ? |
|    |