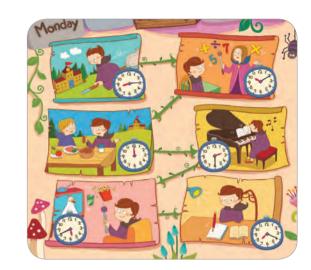

# What day is it today?

| name: | score: |  |
|-------|--------|--|
|       |        |  |

(A) Complete the puzzle.

B Look and fill in the blanks.

- 1. I watch movies on \_\_\_\_\_
- 2. I read books on \_\_\_\_\_.
- 3. I play baseball on

Today is \_\_\_\_\_\_!