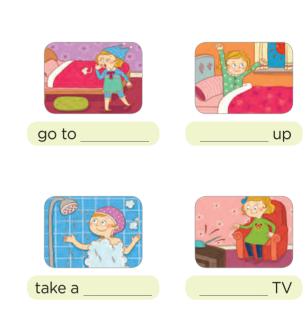

Answer the question.

When do you get up?

| / |       |        |  |
|---|-------|--------|--|
|   | name: | score: |  |
| ١ |       |        |  |

A Fill in the words and match them to the pictures.

| 1. eat |  | h |  |
|--------|--|---|--|
|--------|--|---|--|

| 3. w t h TV |
|-------------|
|-------------|

**B** Choose and fill in the blanks.

| A Plan |
|--------|
| 37.5   |

1. I \_\_\_\_\_ at 11 o'clock.

take a shower / go to school

2. I \_\_\_\_\_ at 1:45.

play baseball / play soccer

3. I \_\_\_\_\_at 9 o'clock.

get up / go to bed

4. I at 3:40.

watch TV / read comic books

- 1. What day is it today?

- 2. What time is it now?

- 3. When do you eat breakfast?
- → I eat breakfast at ------

- 4. When do you go to bed?
- → I \_\_\_\_\_ at 7:45.