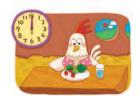

## What time is it?

| name: | score: |  |
|-------|--------|--|
|       |        |  |
|       |        |  |
|       |        |  |

A Look and fill in the blanks.

2.

eight \_\_\_\_\_

three

3.

4.

nine

B Look and fill in the blanks.

1. It's \_\_\_\_\_

2. It's \_\_\_\_\_ o'clock.

3. It's four \_\_\_\_\_.

4. It's seven \_\_\_\_\_\_ -

### Unscramble and write.

| 1. | twenty / It's / six / . |
|----|-------------------------|
|    |                         |

2. it / is / What time / now /?

3. for / It's / science class / time / .

## Answer the question.

What time is it now?