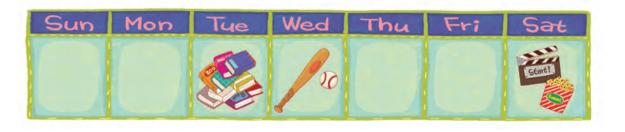

# What day is it today?

| name: | score: |  |
|-------|--------|--|
|       |        |  |

(A) Complete the puzzle.

B Look and fill in the blanks.

- 1. I watch movies on \_\_\_\_\_
- 2. I read books on \_\_\_\_\_.
- 3. I play baseball on

Today is \_\_\_\_\_\_!

### Unscramble and write.

- 1. ride / I / on Thursday / my bike / .
- 2. do you / on Friday / What / do /?
- 3. day / today / What / is it /?