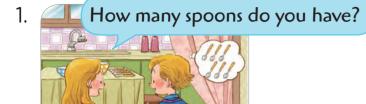

# How many cups do you have?

(A) Complete the puzzle.

|   |      | 4 | . ( |
|---|------|---|-----|
| • | 00 . |   |     |
| 1 |      |   |     |
|   |      |   |     |

B Look and fill in the blanks.

1. I have a \_\_\_\_\_

2. I have four

3. I have five

4. I have three

I have

2.

bowls do you have?

(E) Answer the question.

How many cups do you have?