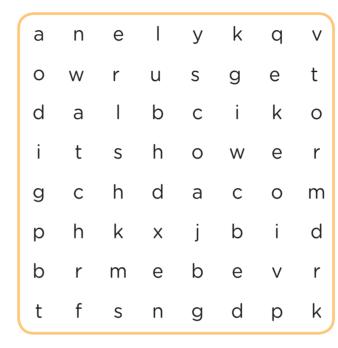

today / What / is it /?

## Answer the question.



What do you do on Sunday?



## What time is it?

| name: | score: |  |
|-------|--------|--|
|       |        |  |
|       |        |  |
|       |        |  |

A Look and fill in the blanks.



2.



eight \_\_\_\_\_

three

3.



4.



nine

B Look and fill in the blanks.



1. It's \_\_\_\_\_



2. It's \_\_\_\_\_ o'clock.



3. It's four \_\_\_\_\_.



4. It's seven \_\_\_\_\_\_ -









### Unscramble and write.

| 1. | twenty / It's / six / . |
|----|-------------------------|
|    |                         |

2. it / is / What time / now /?

3. for / It's / science class / time / .

## Answer the question.



What time is it now?



# When do you get up?

name: score:

#### A Fill in the blanks. Then, find and circle the words.





#### B Look and fill in the blanks.



1. I eat <u>b</u> at 7:15.



2. I \_\_\_\_school at 8.



3. I do \_\_\_\_\_ at 4:30.



4. I eat <u>d</u> at 6:20.





2. When do you go to bed?

|  |      |      | -   |
|--|------|------|-----|
|  | <br> | <br> | _   |
|  | <br> | <br> | 10. |
|  |      |      |     |

Unscramble and write.

| 1. | a shower / take / When / do you / ?   |
|----|---------------------------------------|
|    |                                       |
| 2. | your homework / do / do you / When /? |
|    |                                       |
| 3. | get up / at / I / 7:40 / .            |
|    |                                       |

Answer the question.



When do you get up?



| / |       |        |  |
|---|-------|--------|--|
|   | name: | score: |  |
| ١