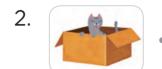

#### A Look and match.

behind

on

in

| 1  |   |  |
|----|---|--|
| 1. | 1 |  |
|    |   |  |
|    |   |  |

under

### **B** Look and fill in the blanks.

1. The umbrella is the chair.

| 2. | The backpack is | 5           |
|----|-----------------|-------------|
|    |                 | to the bed. |

3. The ball is in \_\_\_\_\_ of the box.

4. The book is \_\_\_\_ the desk.

It's not on the desk.

my pencil case?

2. Where is my notebook?

your bag!

Unscramble and write.

1. are / Where / crayons / my /?

2. in front of / They / the backpack / are / .