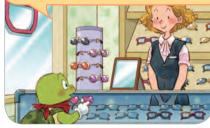

## How much is this?

name: score:

A Find and circle the words.

B Look and fill in the blanks.

1. How much is this

2. How much is this

3. How much are these

4. How much are these

is this scarf?

How much are these sunglasses?

\$ 12.

Unscramble and write.

1. very / That / cheap / is / .

2. expensive / are / very / They / .

3. are / much / How / these gloves /?

🔁 Answer the question.