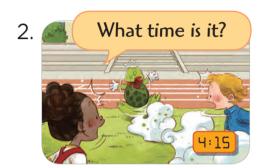

|  |
|-------|--------|--|
|       |        |  |

(A) Complete the puzzle.





B Look and fill in the blanks.



- 1. I watch movies on \_\_\_\_\_
- 2. I read books on \_\_\_\_\_.
- 3. I play baseball on







Today is \_\_\_\_\_\_!

### Unscramble and write.

- 1. ride / I / on Thursday / my bike / .
- 2. do you / on Friday / What / do /?
- 3. day / today / What / is it /?

## Answer the question.



What do you do on Sunday?



## What time is it?

| name: | score: |  |
|-------|--------|--|
|       |        |  |
|       |        |  |
|       |        |  |

A Look and fill in the blanks.



2.



eight \_\_\_\_\_

three

3.



4.



nine

B Look and fill in the blanks.



1. It's \_\_\_\_\_



2. It's \_\_\_\_\_ o'clock.



3. It's four \_\_\_\_\_.



4. It's seven \_\_\_\_\_\_ -









### Unscramble and write.

| 1. | twenty / It's / six / . |
|----|-------------------------|
|    |                         |

2. it / is / What time / now /?

3. for / It's / science class / time / .

## Answer the question.



What time is it now?



# When do you get up?

name: score:

#### A Fill in the blanks. Then, find and circle the words.





#### B Look and fill in the blanks.



1. I eat <u>b</u> at 7:15.



2. I \_\_\_\_school at 8.



3. I do \_\_\_\_\_ at 4:30.



4. I eat <u>d</u> at 6:20.





2. When do you go to bed?

|  |      |      | -   |
|--|------|------|-----|
|  | <br> | <br> | _   |
|  | <br> | <br> | 10. |
|  |      |      |     |

Unscramble and write.

| 1. | a shower / take / When / do you / ?   |
|----|---------------------------------------|
|    |