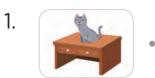

#### A Look and match.

behind

on

in

| 1  |   |  |
|----|---|--|
| 1. | 1 |  |
|    |   |  |
|    |   |  |

under

### **B** Look and fill in the blanks.

1. The umbrella is the chair.

| 2. | The backpack is | 5           |
|----|-----------------|-------------|
|    |                 | to the bed. |

3. The ball is in \_\_\_\_\_ of the box.