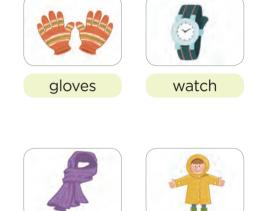

## How much is this?

name: score:

A Find and circle the words.

B Look and fill in the blanks.

1. How much is this

2. How much is this

3. How much are these

4. How much are these

is this scarf?

How much are these sunglasses?

\$ 12.

Unscramble and write.

1. very / That / cheap / is / .

2. expensive / are / very / They / .

3. are / much / How / these gloves /?

🔁 Answer the question.