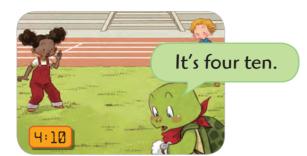

nine

B Look and fill in the blanks.

1. It's \_\_\_\_\_

2. It's \_\_\_\_\_ o'clock.

3. It's four \_\_\_\_\_.

4. It's seven \_\_\_\_\_\_ -

### Unscramble and write.

| 1. | twenty / It's / six / . |
|----|-------------------------|
|    |                         |

2. it / is / What time / now /?

3. for / It's / science class / time / .