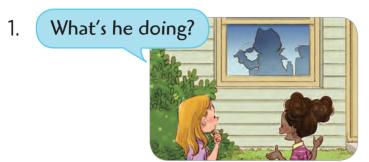

## C Look and circle.

1. What's she doing?

She's reading.
She's laughing.

2. What's she doing?

She's cooking. She's drawing.

3. Where's the dog?

It's under the ball.

It's behind the ball.

4. Where is he?

He's at the library.

He's at the hospital.