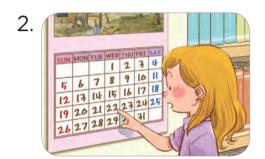

# What day is it today?

| name: | score: |  |
|-------|--------|--|
|       |        |  |

(A) Complete the puzzle.

B Look and fill in the blanks.

- 1. I watch movies on \_\_\_\_\_
- 2. I read books on \_\_\_\_\_.
- 3. I play baseball on

Today is \_\_\_\_\_\_!

### Unscramble and write.

- 1. ride / I / on Thursday / my bike / .
- 2. do you / on Friday / What / do /?
- 3. day / today / What / is it /?