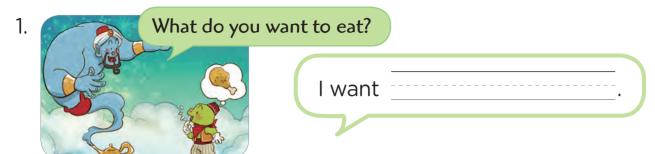

| %    | Zil. |    |   |  |
|------|------|----|---|--|
| <br> | H    |    |   |  |
|      | 1    | (4 | 5 |  |
|      |      |    |   |  |

# I want a sandwich.

| name: | score: |
|-------|--------|

(A) Unscramble the words and match.

| 1 ikml  | _ | _ | _ | _ | _ | _ | _ | _ | _ | _ | _ | _ | _ | _ | _ |  |
|---------|---|---|---|---|---|---|---|---|---|---|---|---|---|---|---|--|
| I. IKMI |   |   |   |   |   |   |   |   |   |   |   |   |   |   |   |  |







B Look and fill in the blanks.

1. I want a







What do you want to drink?

## Unscramble and write.

- 1. also want / ice cream / I / . 2. want / fish and / I / juice / . 3. do you / drink / What / want to /?
- 🔁 Answer the question.



What do you want to eat?



# How many cups do you have?

(A) Complete the puzzle.





|   |      | 4 | . ( |
|---|------|---|-----|
| • | 00 . |   |     |
| 1 |      |   |     |
|   |      |   |     |



B Look and fill in the blanks.



1. I have a \_\_\_\_\_



2. I have four



3. I have five



4. I have three



I have

2.

bowls do you have?



#### Unscramble and write.

| 1. | three / I / glasses / have / .       |
|----|--------------------------------------|
| 2. | has / four / She / knives / .        |
| 3. | do you / How many / forks / have / ? |
|    |