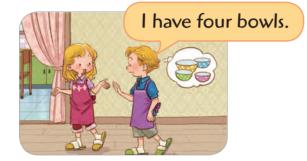

# How many cups do you have?

(A) Complete the puzzle.

|   |      | 4 | . ( |
|---|------|---|-----|
| • | 00 . |   |     |
| 1 |      |   |     |
|   |      |   |     |

B Look and fill in the blanks.

1. I have a \_\_\_\_\_

2. I have four

3. I have five

4. I have three

I have

2.

bowls do you have?

(E) Answer the question.

How many cups do you have?