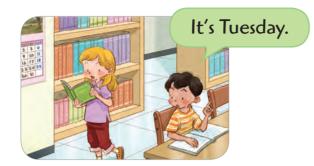

# What day is it today?

| name: | score: |  |
|-------|--------|--|
|       |        |  |

(A) Complete the puzzle.

B Look and fill in the blanks.

- 1. I watch movies on \_\_\_\_\_
- 2. I read books on \_\_\_\_\_.
- 3. I play baseball on

Today is \_\_\_\_\_\_!

### Unscramble and write.

- 1. ride / I / on Thursday / my bike / .
- 2. do you / on Friday / What / do /?
- 3. day / today / What / is it /?