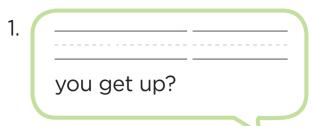

# When do you get up?

name: score:

Answer the question.

When do you get up?

| / |       |        |  |
|---|-------|--------|--|
|   | name: | score: |  |
| ١ |       |        |  |

A Fill in the words and match them to the pictures.

| 1. eat |  | h |  |
|--------|--|---|--|
|--------|--|---|--|