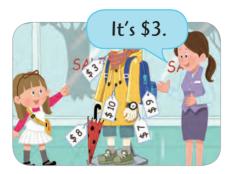

## How much is this?

name: score:

A Find and circle the words.

B Look and fill in the blanks.

1. How much is this

2. How much is this

3. How much are these

4. How much are these

is this scarf?

How much are these sunglasses?

\$ 12.

Unscramble and write.

1. very / That / cheap / is / .

2. expensive / are / very / They / .

3. are / much / How / these gloves /?

🔁 Answer the question.

## C Look and circle.

1. What do you want to eat?

I want fish.
I want rice.

3. How much is the scarf?

They're \$3.

2. How many spoons do you have?

I have eight spoons.
I have six spoons.

4. How much are the sunglasses?

It's \$6. They're \$6.